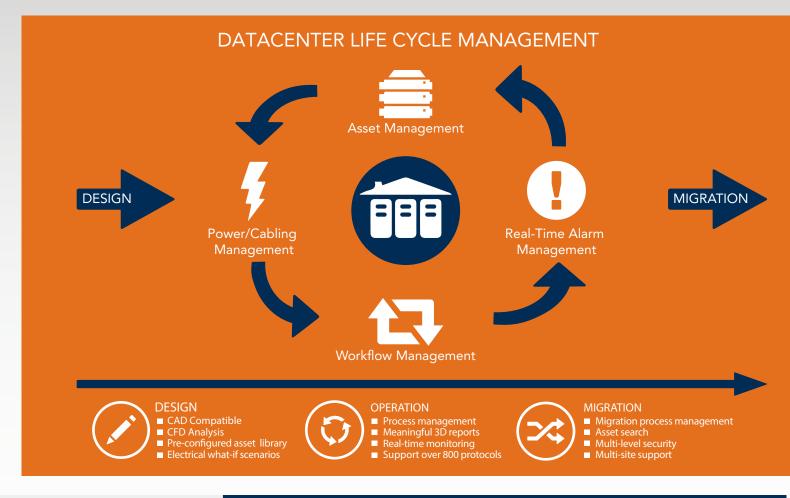

# DATACENTER CLARITY LC

Leading Provider of DCIM Software Solutions and Technical Services

Datacenter Clarity LC provides the tools to accurately and efficiently manage datacenter infrastructure. Equipped with a complete real-time picture of asset attributes in 3D, DC Clarity LC helps decision makers create the most efficient possible datacenter configuration by placing state of the art engineering software tools in the hands of stakeholders. With Datacenter Clarity LC, datacenter managers optimize equipment placement and energy consumption in order to increase the longevity and availability of the datacenter infrastructure.

### DC Clarity LC will allow you to:

- Gather ALL data from ALL asset types with our hadware-agnostic real-time monitoring engine
- Track unlimited assets at unlimited sites with our user-based license model
- Provide visibility to managers, operators and customers with our user friendly web interface

### Maya's Service Team Can Help You:

- Use existing data to create the virtual representation of your datacenter
- Perform on-site inventory of all assets
- Quickly create all configurations so you can start using the system on day 1
- Develop CFD models and provide recommendations to optimize cooling systems
- Define custom asset attributes and operation meaningful dashboards/reports
- Produce custom work orders and process workflows
- Migrate you existing data to Datacenter Clarity LC
- Install the software and configure your organization's parameters as a turn-key solution
- Transfer knowledge to bring the operation team to reach full autonomy