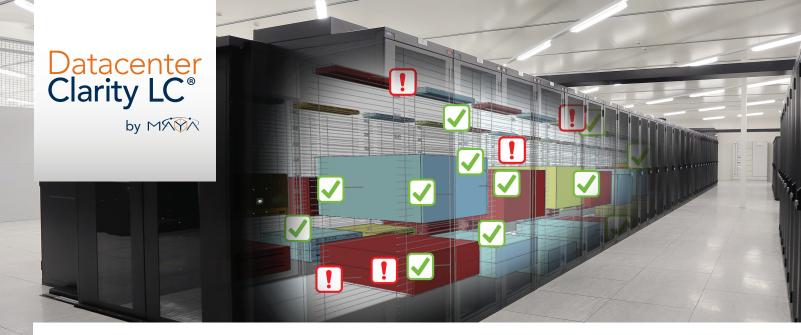

# DATACENTER CLARITY LC

Leading Provider of DCIM Software Solutions and Technical Services

Datacenter Clarity LC provides the tools to accurately and efficiently manage datacenter infrastructure. Equipped with a complete real-time picture of asset attributes in 3D, DC Clarity LC helps decision makers create the most efficient possible datacenter configuration by placing state of the art engineering software tools in the hands of stakeholders. With Datacenter Clarity LC, datacenter managers optimize equipment placement and energy consumption in order to increase the longevity and availability of the datacenter infrastructure.

### DC Clarity LC will allow you to:

- Gather ALL data from ALL asset types with our hadware-agnostic real-time monitoring engine
- Track unlimited assets at unlimited sites with our user-based license model
- Provide visibility to managers, operators and customers with our user friendly web interface