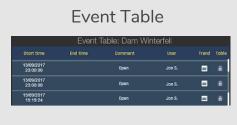

rence, to identify hot spots and prevent a trip or an insulation damage due to the local high temperatures. In the second one, the user scans the code printed on the asset by simply taking a picture with the embedded camera of a common tablet or mobile phone. PI Vision will show asset related information.

Information can be real-time data collected in the PI System, configuration parameters and asset meta-data, documentation (pdf, images, etc..) or contextualized links to resources on other systems (SAP, etc.)

Several PI Widgets from e-matica are available (next page) and more will be developed. Have a PI Vision graphical integration need? Just ask e-matica and you'll be all set! All Widgets are compatible with OSIsoft PI Vision 2018 and forward.



## **OSIsoft PI Vision Widgets**