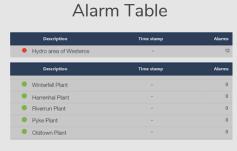

nce, to identify hot spots and prevent a trip or an insulation damage due to the local high temperatures. In the second one, the user scans the code printed on the asset by simply taking a picture with the embedded camera of a common tablet or mobile phone. PI Vision will show asset related information.

Information can be real-time data collected in the PI System, configuration parameters and asset meta-data, documentation (pdf, images, etc..) or contextualized links to resources on other systems (SAP, etc.)

Several PI Widgets from e-matica are available (next page) and more will be developed. Have a PI Vision graphical integration need? Just ask e-matica and you'll be all set! All Widgets are compatible with OSIsoft PI Vision 2018 and forward.



## **OSIsoft PI Vision Widgets**