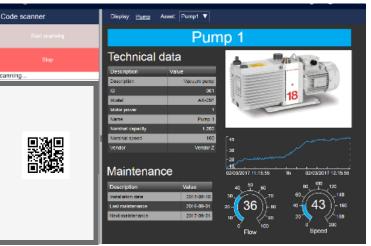

In the firts image a PI Vision Widget, the Polar Diagram, shows the alternator stator temperatures distributed along the circumference, to identify hot spots and prevent a trip or an insulation damage due to the local high temperatures. In the second one, the user scans the code printed on the asset by simply taking a picture with the embedded camera of a common tablet or mobile phone. PI Vision will show asset related information.

Information can be real-time data collected in the PI System, configuration parameters and asset meta-data, documentation (pdf, images, etc..) or contextualized links to resources on other systems (SAP, etc.)