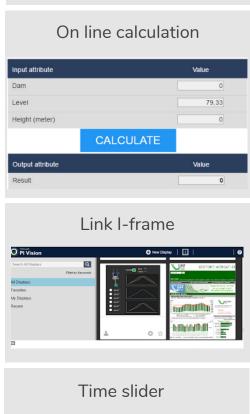

The above images show how it is possible to feature assets in the PI Vision portal to see real-time data, trends or KPI in the same view. For the standard PI System product features it is also possible share a view with a colleague, if security and permission allow for the web page sharing.