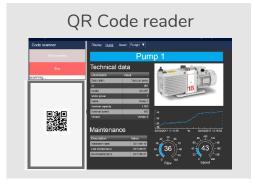

In the firts image a PI Vision Widget, the Polar Diagram, shows the alternator stator temperatures distributed along the circumference, to identify hot spots and prevent a trip or an insulation damage due to the local high temperatures. In the second one, the user scans the code printed on the asset by simply taking a picture with the embedded camera of a common tablet or mobile phone. PI Vision will show asset related information.

Information can be real-time data collected in the PI System, configuration parameters and asset meta-data, documentation (pdf, images, etc..) or contextualized links to resources on other systems (SAP, etc.)