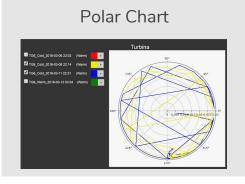

In the firts image a PI Vision Widget, the Polar Diagram, shows the alternator stator temperatures distributed along the circumference, to identify hot spots and prevent a trip or an insulation damage due to the local high temperatures. In the second one, the user scans the code printed on the asset by simply taking a picture with the embedded camera of a common tablet or mobile phone. PI Vision will show asset related information.