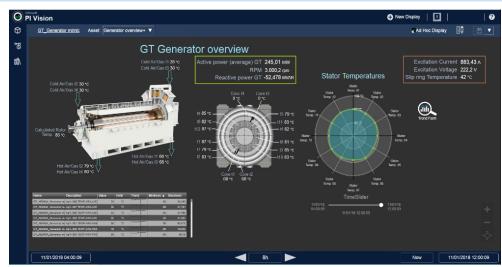

The above images show how it is possible to feature assets in the PI Vision portal to see real-time data, trends or KPI in the same view. For the standard PI System product features it is also possible share a view with a colleague, if security and permission allow for the web page sharing.

In the firts image a PI Vision Widget, the Polar Diagram, shows the alternator stator temperatures distributed along the circumference, to identify hot spots and prevent a trip or an insulation damage due to the local high temperatures. In the second one, the user scans the code printed on the asset by simply taking a picture with the embedded camera of a common tablet or mobile phone. PI Vision will show asset related information.

Information can be real-time data collected in the PI System, configuration parameters and asset meta-data, documentation (pdf, images, etc..) or contextualized links to resources on other systems (SAP, etc.)