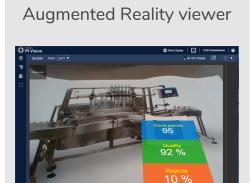

In the firts image a PI Vision Widget, the Polar Diagram, shows the alternator stator temperatures distributed along the circumference, to identify hot spots and prevent a trip or an insulation damage due to the local high temperatures. In the second one, the user scans the code printed on the asset by simply taking a picture with the embedded camera of a common tablet or mobile phone. PI Vision will show asset related information.

Information can be real-time data collected in the PI System, configuration parameters and asset meta-data, documentation (pdf, images, etc..) or contextualized links to resources on other systems (SAP, etc.)