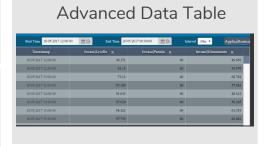

Several PI Widgets from e-matica are available (next page) and more will be developed. Have a PI Vision graphical integration need? Just ask e-matica and you'll be all set! All Widgets are compatible with OSIsoft PI Vision 2018 and forward.