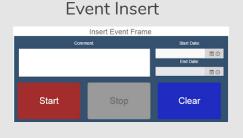

Several PI Widgets from e-matica are available (next page) and more will be developed. Have a PI Vision graphical integration need? Just ask e-matica and you'll be all set! All Widgets are compatible with OSIsoft PI Vision 2018 and forward.