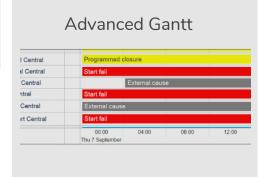

Several PI Widgets from e-matica are available (next page) and more will be developed. Have a PI Vision graphical integration need? Just ask e-matica and you'll be all set! All Widgets are compatible with OSIsoft PI Vision 2018 and forward.