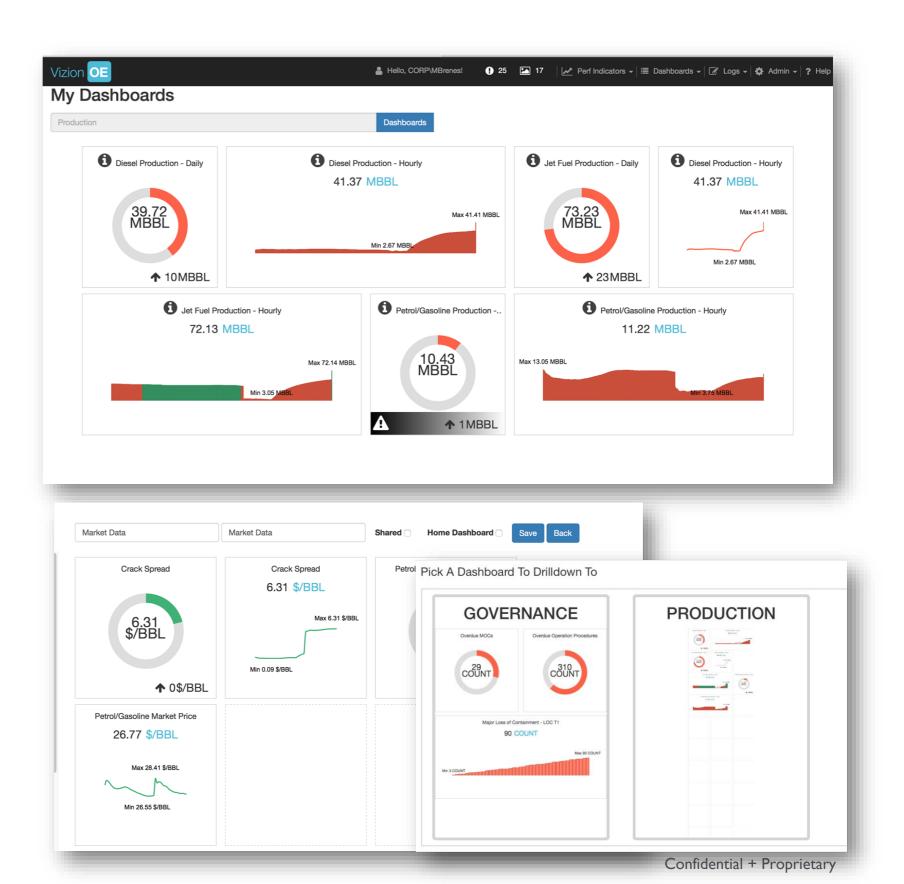

### 6. Dashboard Flexibility

Consume Indicators, limit excursions and target deviations in a HTML5 web based UI

User configurable, supports drill down

Layout and chart personalization