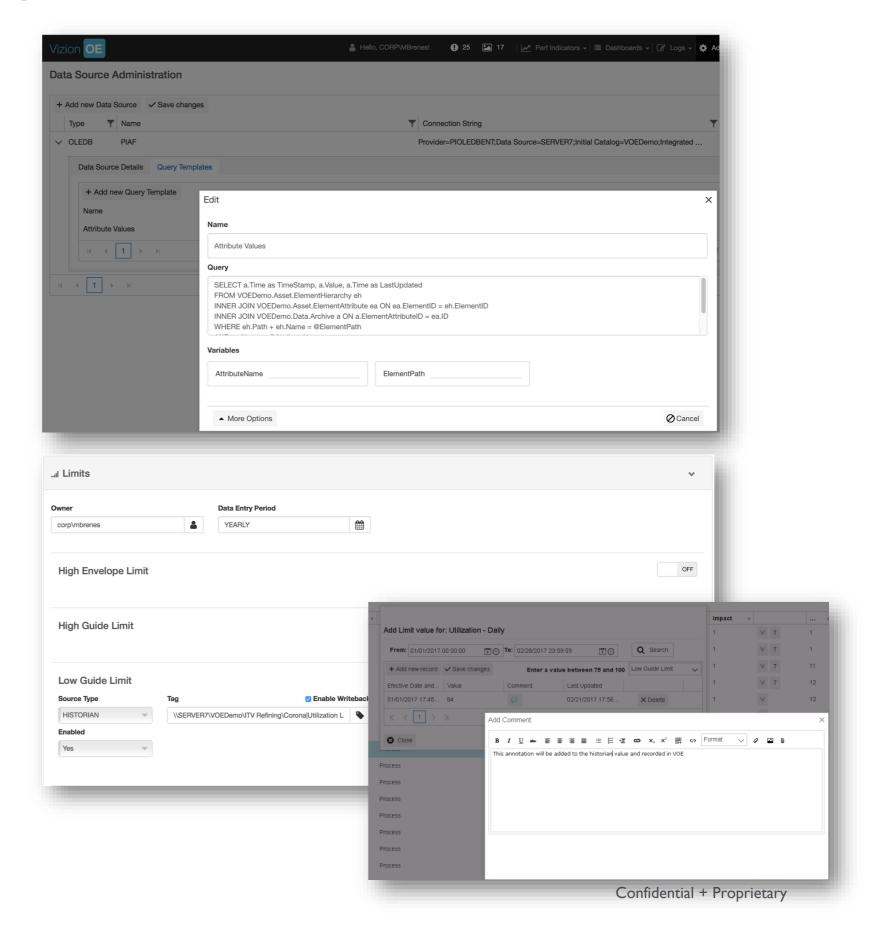

#### 4. Data Sources

Relational Data store for limits, targets for manually entered values, limits and targets

Routine queries for automated values, limits and targets

Tag Historian as data source for values, limits and targets Data write back to tag option

Enhanced annotations