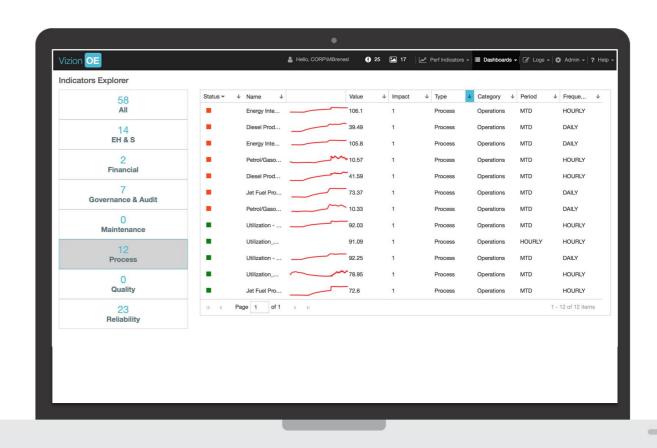

## 2. Indicator analytics

Limit excursion/exceptions and target deviation bad actor analysis by groups and by time period.

Forecast Indicator results to anticipate future deviations and excursions