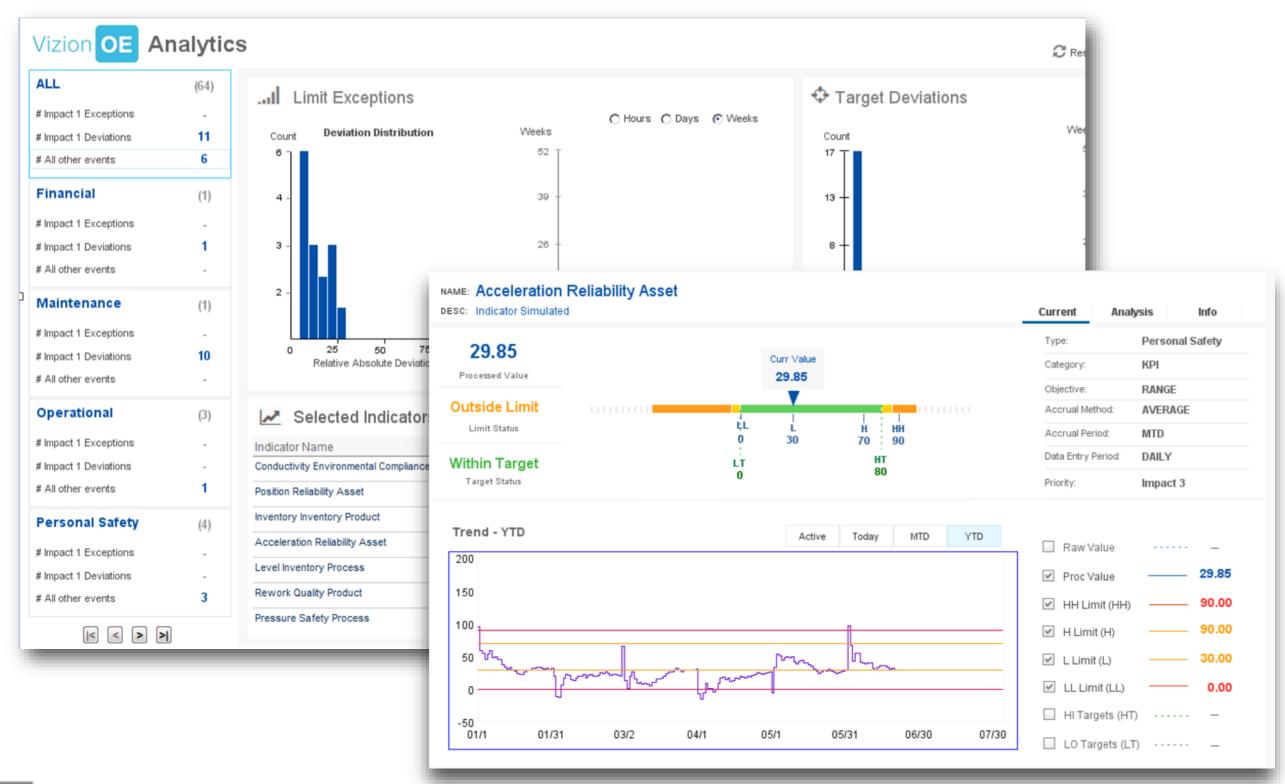

# Actionable Information Deviation & Excursion Analytics

## 2. Indicator analytics

Limit excursion/exceptions and target deviation bad actor analysis by groups and by time period.

Forecast Indicator results to anticipate future deviations and excursions