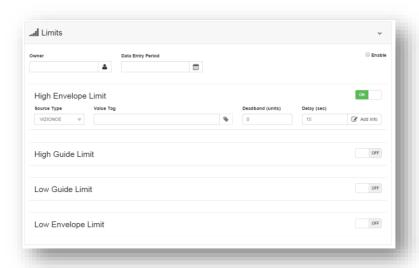

# Configure Indicators, Limits and Targets

Bulk load indicators with target and limit set definitions

HTML5 Web based forms to manually enter / update indicators, limits and target definitions

My Indicators dashboard
mode – list of your
indicators, status indication,
link to detail view and
analytics view

#### **LIMITS**