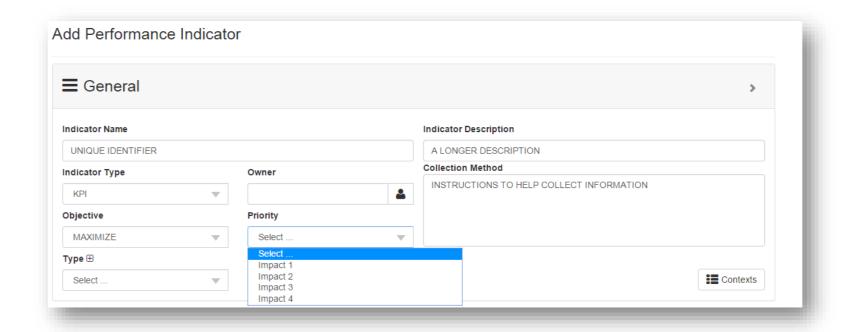

# Configure Indicators, Limits and Targets

Bulk load indicators with target and limit set definitions

HTML5 Web based forms to manually enter / update indicators, limits and target definitions

My Indicators dashboard
mode – list of your
indicators, status indication,
link to detail view and
analytics view