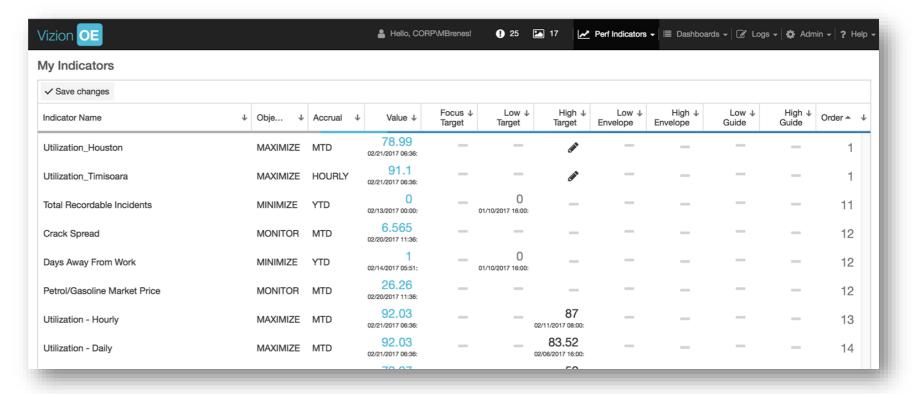

# Configure Indicators, Limits and Targets

Bulk load indicators with target and limit set definitions

HTML5 Web based forms to manually enter / update indicators, limits and target definitions

My Indicators dashboard
mode – list of your
indicators, status indication,
link to detail view and
analytics view

## 1. My Indicators

My Indicators edit/update mode. Update targets, limits, manually enter indicator values, verify automatically collected values

My Indicators dashboard
mode – list of your
indicators, status indication,
link to detail view and
analytics view