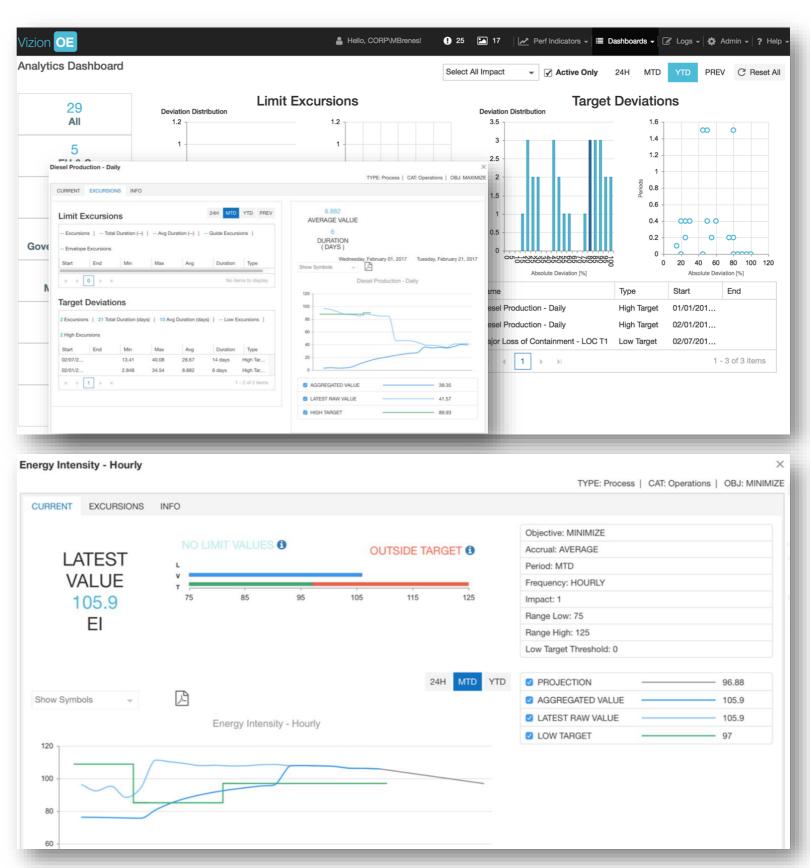

# Actionable Information Deviation & Excursion Analytics

## 2. Indicator analytics

Limit excursion/exceptions and target deviation bad actor analysis by groups and by time period.

Forecast Indicator results to anticipate future deviations and excursions

### 6. Dashboard Flexibility

Consume Indicators, limit excursions and target deviations in a HTML5 web based UI

User configurable, supports drill down

Layout and chart personalization