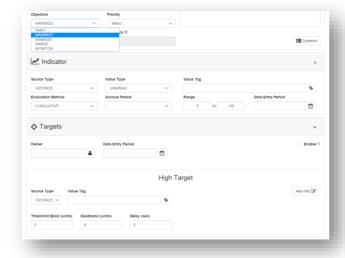

# Configure Indicators, Limits and Targets

Bulk load indicators with target and limit set definitions

HTML5 Web based forms to manually enter / update indicators, limits and target definitions

My Indicators dashboard
mode – list of your
indicators, status indication,
link to detail view and
analytics view

#### **TARGETS**