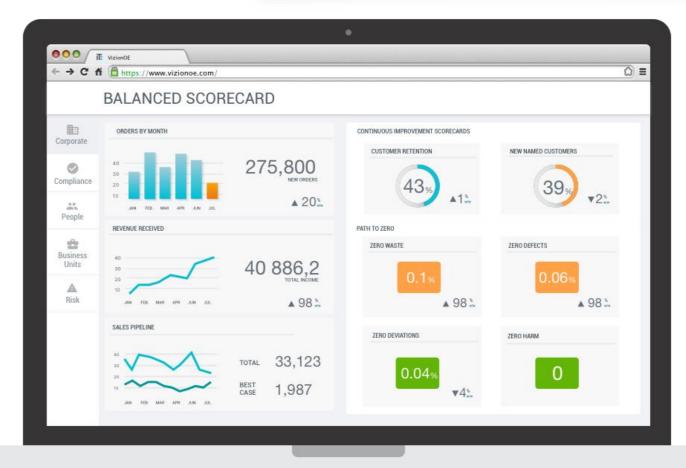

Introducing v2.0 Features and Roadmap

#### **Enabling Operational Excellence**

All your performance metrics, indicators, limit sets and targets, intelligently organized.







# Key Problems with KPIs

- Poor timing monthly, quarterly, annual
- Not actionable, no weighted significance
- Spread over too many isolated systems
- Lagging damage already done
- Corporate level yet no link to strategic objectives
- No targets, limits, or benchmarks
- No drill down for troubleshooting
- Based on Real-time OR Relational OR manual data
- Difficult to set-up, manage and maintain





# Why Vizion OE?

- ✓ Indicator definitions, Limits, Targets and Benchmarks
- √ From sensor & system to boardroom, in context
- ✓ Data source agnostic: real-time data + relational data + ERP + manual entry data
- √ Situational Awareness
- Analytics to focus on target gaps
- √ A simple, intuitive interface
- ✓ No delay waiting for outof-date reports





# Foster Continuous Improvement

- √