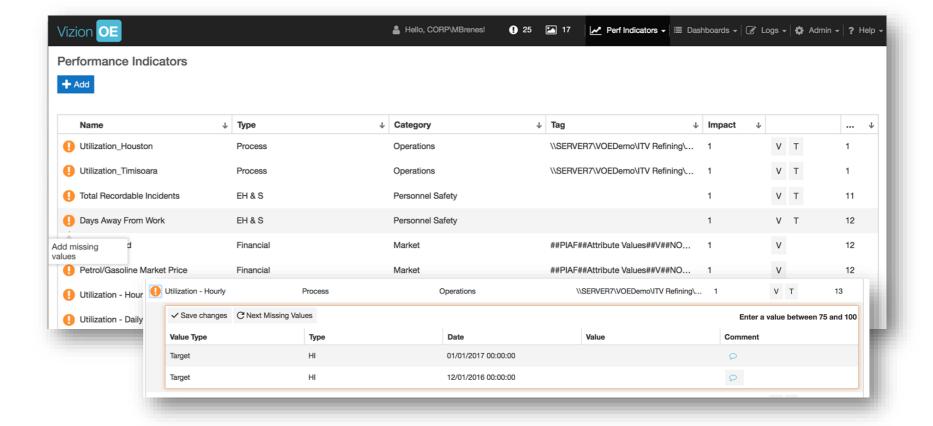

# Configure Indicators, Limits and Targets

Bulk load indicators with target and limit set definitions

HTML5 Web based forms to manually enter / update indicators, limits and target definitions

My Indicators dashboard
mode – list of your
indicators, status indication,
link to detail view and
analytics view

## 1. My Indicators

My Indicators edit/update mode. Update targets, limits, manually enter indicator values, verify automatically collected values

My Indicators dashboard
mode – list of your
indicators, status indication,
link to detail view and
analytics view

## 3. Data Validation Support

Verify if values, targets and limits are not updated when expected, are missing or bad quality.