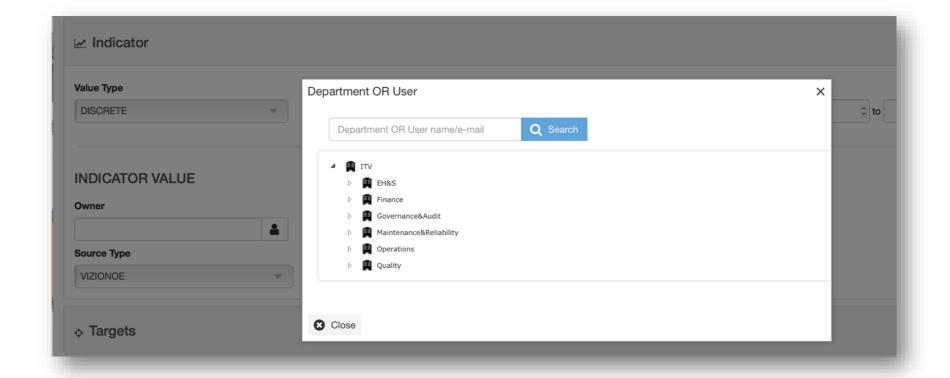

## 5. Indicator Ownership Enhancement

Integrated windows security group, and/or assign ownership according to the structure of your organization