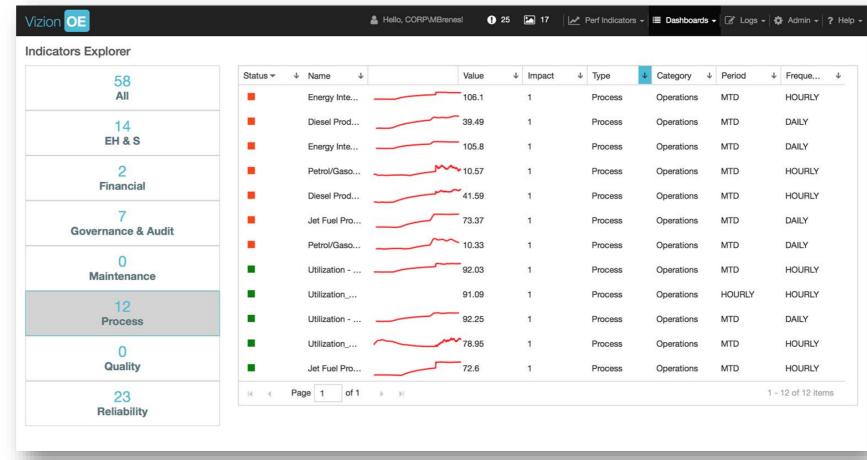

## 2. Indicator analytics

Limit excursion/exceptions and target deviation bad actor analysis by groups and by time period.

Forecast Indicator results to anticipate future deviations and excursions

### 6. Dashboard Flexibility

Consume Indicators, limit excursions and target deviations in a HTML5 web based UI

User configurable, supports drill down

Layout and chart personalization