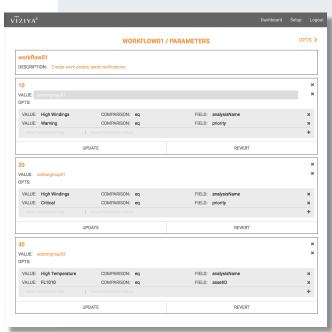

#### Fully customizable

Auto-generate work orders, work requests, quality plan entries, meter readings and more