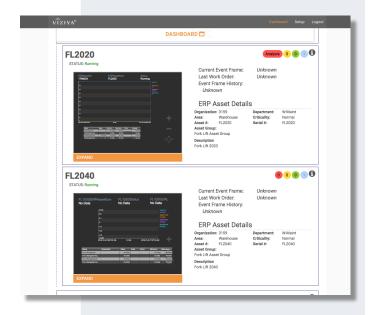

## **FEATURES**

- Captures real time data from your assets
- Simple, user friendly U/X
- Designed for your mobile devices I-phone, I-pad, Smartphone
- Easily and quickly installed and implemented
- Fully customizable parameters that take into account your assets, workflows and work processes
- Real time dashboard information that includes number of events generated, notifications sent, work requests created, work orders created
- Save data to your EAM system and historian system (data management)