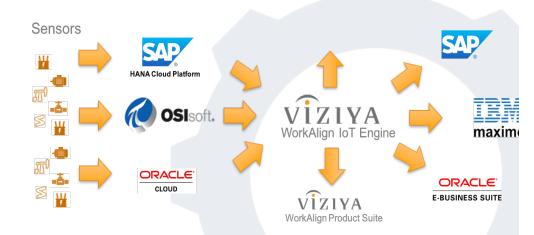

The Industrial Internet of Things is the latest buzz word in the industry. VIZIYA has developed the IIoT to connect your real-time sensor data with your CMMS, and make that data actionable. This means you can easily determine what actions to take when an event occurs within your system. The IIoT allows you to connect your assets at an entirely new level.

# Fully actionable

Create groups of actions to be executed when an event is raised by a sensor